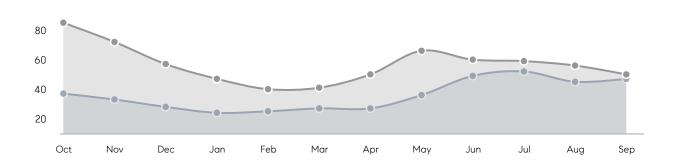

| % OF ASKING PRICE  | 100%      | 98%       |          |
|                | AVERAGE SOLD PRICE | \$775,375 | \$875,788 | -11%     |
|                | # OF CONTRACTS     | 15        | 22        | -32%     |
|                | NEW LISTINGS       | 20        | 21        | -5%      |
| Condo/Co-op/TH | AVERAGE DOM        | -         | -         | -        |
|                | % OF ASKING PRICE  | -         | -         |          |
|                | AVERAGE SOLD PRICE | -         | -         | -        |
|                | # OF CONTRACTS     | 0         | 0         | 0%       |
|                | NEW LISTINGS       | 1         | 0         | 0%       |
|                |                    |           |           |          |

# Kinnelon

### SEPTEMBER 2022

### Monthly Inventory





### Contracts By Price Range



### Listings By Price Range



# COMPASS



Compass makes no representations or warranties, express or implied, with respect to future market conditions or prices of residential product at the time the subject property or any competitive property is complete and ready for occupancy or with respect to any report, study, finding, recommendation or other information provided by Compass herein. Moreover, no warranty, express or implied, is made or should be assumed regarding the accuracy, adequacy, completeness, legality, reliability, merchantability or fitness for a particular purpose of any information, in part or whole, contained herein. All material is presented with the understanding that Compass shall not be deemed to provide legal, accounting or other p