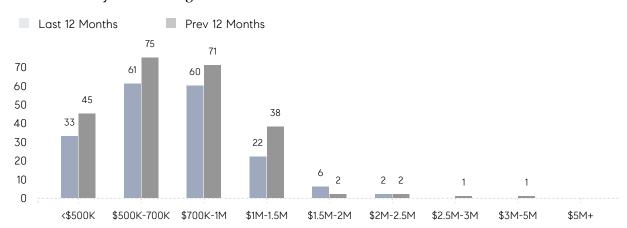

100%      | 98%       |          |
|                | AVERAGE SOLD PRICE | \$775,375 | \$875,788 | -11%     |
|                | # OF CONTRACTS     | 15        | 22        | -32%     |
|                | NEW LISTINGS       | 20        | 21        | -5%      |
| Condo/Co-op/TH | AVERAGE DOM        | -         | -         | -        |
|                | % OF ASKING PRICE  | -         | -         |          |
|                | AVERAGE SOLD PRICE | -         | -         | -        |
|                | # OF CONTRACTS     | 0         | 0         | 0%       |
|                | NEW LISTINGS       | 1         | 0         | 0%       |
|                |                    |           |           |          |

# Kinnelon

### SEPTEMBER 2022

### Monthly Inventory





### Contracts By Price Range



### Listings By Price Range



# COMPASS



Compass makes no representations or warranties, express or implied, with respect to future market conditions or prices of residential product at the time the subject property or any competitive property is complete and ready for occupancy or with respect to any report, study, finding, recommendation or other information provided by Compass herein. Moreover, no warranty, express or implied, is made or should be assumed regarding the accuracy, adequacy, completeness, legality, reliability, merchantability or fitness for a particular purpose of any information, in part or whole, contained herein. All material is presented with the understanding that Compass shall not be deemed to provide legal, accounting or other professional services. This is no