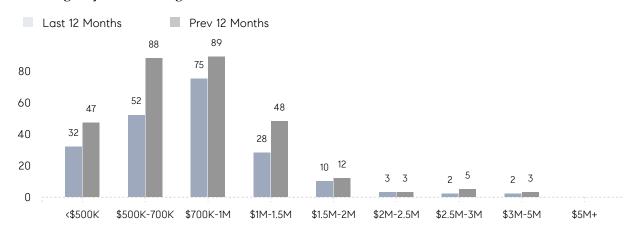

|
|                | AVERAGE SOLD PRICE | \$775,375 | \$875,788 | -11%     |
|                | # OF CONTRACTS     | 15        | 22        | -32%     |
|                | NEW LISTINGS       | 20        | 21        | -5%      |
| Condo/Co-op/TH | AVERAGE DOM        | -         | -         | -        |
|                | % OF ASKING PRICE  | -         | -         |          |
|                | AVERAGE SOLD PRICE | -         | -         | -        |
|                | # OF CONTRACTS     | 0         | 0         | 0%       |
|                | NEW LISTINGS       | 1         | 0         | 0%       |
|                |                    |           |           |          |

# Kinnelon

### SEPTEMBER 2022

### Monthly Inventory





### Contracts By Price Range



### Listings By Price Range



# COMPASS



Compass makes no representations or warranties, express or implied, with respect to future market conditions or prices of residential product at the time the subject property or any competitive property is complete and ready for occupancy or with respect to any report, study, finding, recommendation or other information provided by Compass herein. Moreover, no warranty, express or implied, is made or should be assumed regarding the accuracy, adequacy, completeness, legality, reliability, merchantability or fitness for a particular purpose of any information, in part or whole, contained herein. All material is presented with the understanding that Compass shall not be deemed to provide legal, accounting or other professional services. This is not intended to solicit the purch